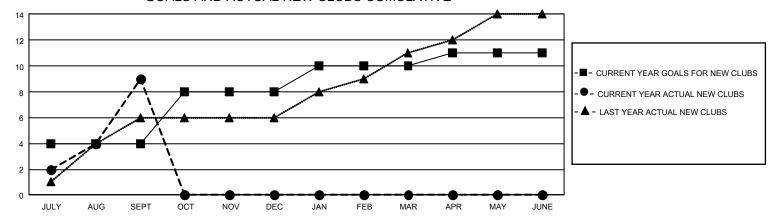

## GMT Constitutional Area 5 - E, Group P

REPORT DOES NOT INCLUDE CLUBS IN UNDISTRICTED AREAS.

| Clubs                 |               |           |               | Members               |                         |                         |                                                    |
|-----------------------|---------------|-----------|---------------|-----------------------|-------------------------|-------------------------|----------------------------------------------------|
| RESULTS FOR 2022-2023 |               |           |               | RESULTS FOR 2022-2023 |                         |                         |                                                    |
| QUARTER               | NEW CLUB GOAL | NEW CLUBS | DROPPED CLUBS | QUARTER ME            | MBER GROWTH NET<br>GOAL | MEMBER GROWTH<br>ACTUAL | DROPPED MEMBERS<br>ACTUAL (including<br>transfers) |
| JULY/AUG/SEPT         | 12            | 9         | 4             | JULY/AUG/SEPT         | 130                     | 500                     | 219                                                |
| OCT/NOV/DEC           | 12            | 0         | 0             | OCT/NOV/DEC           | 155                     | 0                       | 0                                                  |
| JAN/FEB/MAR           | 6             | 0         | 0             | JAN/FEB/MAR           | 95                      | 0                       | 0                                                  |
| APR/MAY/JUNE          | 3             | 0         | 0             | APR/MAY/JUNE          | 75                      | 0                       | 0                                                  |

## GOALS AND ACTUAL NEW CLUBS CUMULATIVE