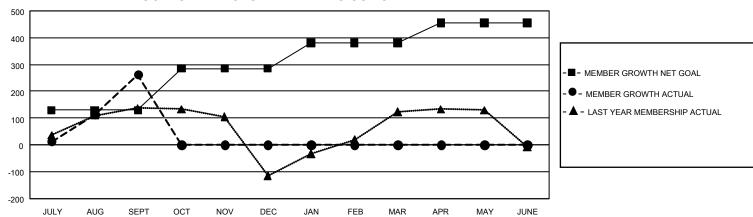

## GMT Constitutional Area 5 - E, Group P

REPORT DOES NOT INCLUDE CLUBS IN UNDISTRICTED AREAS.

| Clubs                 |               |           |               | Members               |                         |                         |                                                    |
|-----------------------|---------------|-----------|---------------|-----------------------|-------------------------|-------------------------|----------------------------------------------------|
| RESULTS FOR 2022-2023 |               |           |               | RESULTS FOR 2022-2023 |                         |                         |                                                    |
| QUARTER               | NEW CLUB GOAL | NEW CLUBS | DROPPED CLUBS | QUARTER ME            | MBER GROWTH NET<br>GOAL | MEMBER GROWTH<br>ACTUAL | DROPPED MEMBERS<br>ACTUAL (including<br>transfers) |
| JULY/AUG/SEPT         | 12            | 9         | 4             | JULY/AUG/SEPT         | 130                     | 500                     | 219                                                |
| OCT/NOV/DEC           | 12            | 0         | 0             | OCT/NOV/DEC           | 155                     | 0                       | 0                                                  |
| JAN/FEB/MAR           | 6             | 0         | 0             | JAN/FEB/MAR           | 95                      | 0                       | 0                                                  |
| APR/MAY/JUNE          | 3             | 0         | 0             | APR/MAY/JUNE          | 75                      | 0                       | 0                                                  |

## GOALS AND ACTUAL MEMBERS CUMULATIVE

| DROPPED CLUBS: 4 |     | 75 CLUBS OF 313 ADDED 1 OR | GENDER DISTRIBUTION                 |                |  |
|------------------|-----|----------------------------|-------------------------------------|----------------|--|
|                  |     | MORE NEW MEMBERS           | MALE                                | 3,667 (48.79%) |  |
|                  |     |                            | FEMALE                              | 3,849 (51.21%) |  |
| DROPPED MEMBERS  |     |                            | NON BINARY                          | 0 (0.00%)      |  |
| DECEASED         | 13  |                            | PREFER NOT TO ANSWER                | 0 (0.00%)      |  |
| CLUB CANCELLED   | 0   |                            | TOTAL FAMILY UNIT MEMBERS 540       |                |  |
| OTHER            | 206 | CLICK HERE FOR             |                                     |                |  |
| TOTAL            | 219 | CUMULATIVE MEMBERSHIP DATA | FAMILY MEMBERS PAYING HALF DUES 292 |                |  |